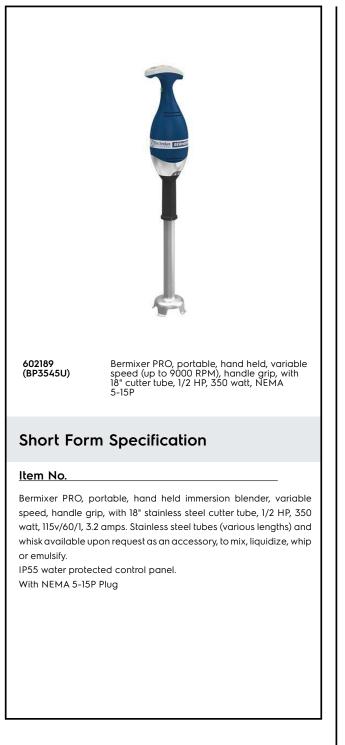

Hand held Mixers Bermixer PRO 350W with Stainless Steel Tube 18"

| MODEL # |  |
|---------|--|
| NAME #  |  |
| SIS #   |  |
| AIA #   |  |

## **Main Features**

ITEM #

- Parts in contact with food tube, blade, shaft can be completely dismounted without tools for easy cleaning.
- Anti-splash bell knife design.
- Designed to be used directly into pots (using accessories) up to 13 gallons (50 lt).
- Delivered with:-flat base motor-stainless steel tube-space saving storing wall support
- Light weight, ergonomic grip and adjustable speeds make preparation tasks fast and easy.
- Bayonet system makes fast and simple to exchange tools.
- Overheating warning red indicator.
- Tube, knife and whisks are dishwasher safe.
- Very easy to use, assemble and dismantle.
- Bayonet system to easily remove accessories without the use of tools.
- Red luminous indicator flashes when the device is overloaded.
- Its light weight ensures an optimum comfort for the user.
- Designed to be used directly in stew pots up to 8 13 gallons (30 - 50 lt), depending on the tube size.
- Thanks to its electronic speed variator, a quick press with the thumb on the selector is all you need to change speeds.
- Productivity suitable for 50 to 300 meals per service.

## Construction

- Power: 350 watts (1/2 HP).
- Water protected motor unit (controls are IP55, IP34 throughout machine).
- Maximum speed 9000 rpm.
- Motor has an air cooling system and is protected against overheating (in case of long intensive work).
- Smart speed control to ensure the right power according to the work load.

## Included Accessories

| <ul> <li>1 of Stainless Steel cutter tube 18in (453mm)</li> </ul> | PNC 650133 |  |
|-------------------------------------------------------------------|------------|--|
| Optional Accessories                                              |            |  |
| <ul> <li>Stainless Steel cutter tube 14in (353mm)</li> </ul>      | PNC 650132 |  |
| <ul> <li>Stainless Steel cutter tube 18in (453mm)</li> </ul>      | PNC 650133 |  |
| <ul> <li>Adjustable rail, for containers 15in - 26in</li> </ul>   | PNC 653292 |  |
| <ul> <li>Bowl cradle for containers</li> </ul>                    | PNC 653294 |  |
| Reinforced whisk 10in                                             | PNC 653578 |  |