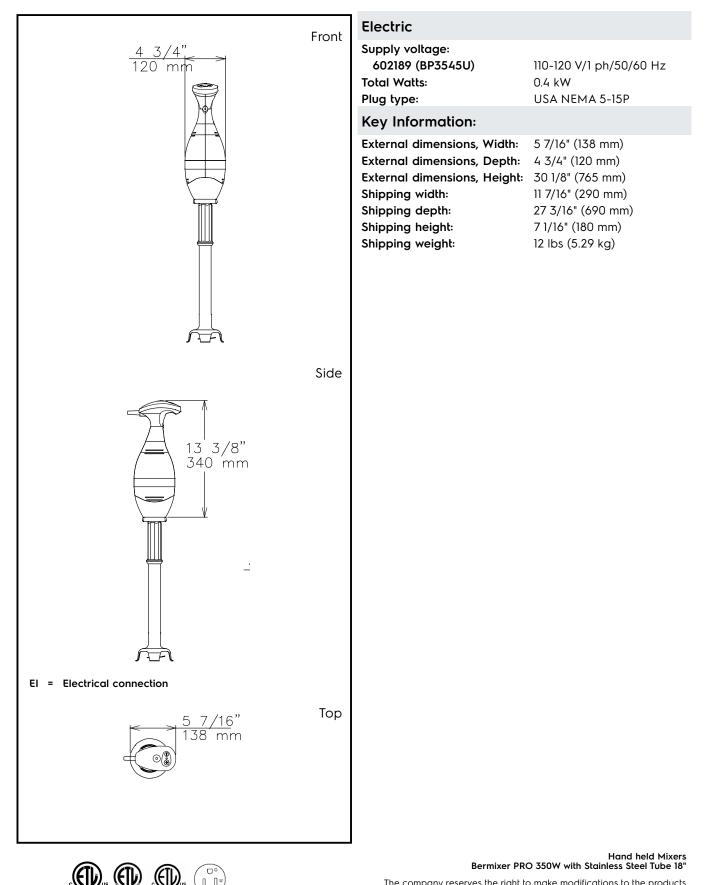

## Construction

- Power: 350 watts (1/2 HP).
- Water protected motor unit (controls are IP55, IP34 throughout machine).
- Maximum speed 9000 rpm.
- Motor has an air cooling system and is protected against overheating (in case of long intensive work).
- Smart speed control to ensure the right power according to the work load.

APPROVAL:

Intertek

Intertek

Intertel

5-15P